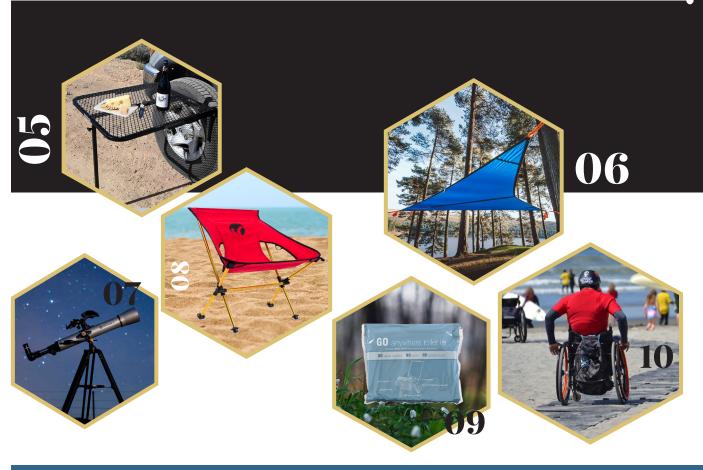

# 01. ExtremeMist

ExtremeMist™ Personal Cooling System provides 2-in-1 hydration to keep you cool when it's hot out. Multiple sizes and options for people and pets. From \$119.00 at http://www.extrememist.com.