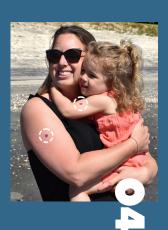

#### o4. Spot My UV

SPF sensing stickers that change colour when you need to use more sunscreen. Originally clear, when you need to reapply, SPOT turns PURPLE to warn you. \$11.99 from http://spotmyuv.com