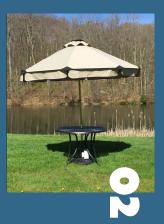

# 03. Pop Up Fire Pit

If you're searching for minimal impact or Leave No Trace fires, look no further. The Pop-Up Fire Pit with added heat shield allows for fires on any surface without worry. From 64.99 http://firesideoutdoor.com